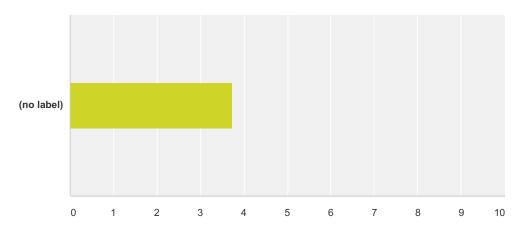

## Q6 On a scale of 1 to 5 (one being totally unfamiliar), how well do you understand the work that SFCT does?

Answered: 104 Skipped: 2

|            | 1     | 2     | 3      | 4      | 5      | Total | Weighted Average |
|------------|-------|-------|--------|--------|--------|-------|------------------|
| (no label) | 1.92% | 4.81% | 27.88% | 46.15% | 19.23% |       |                  |
|            | 2     | 5     | 29     | 48     | 20     | 104   | 3.76             |