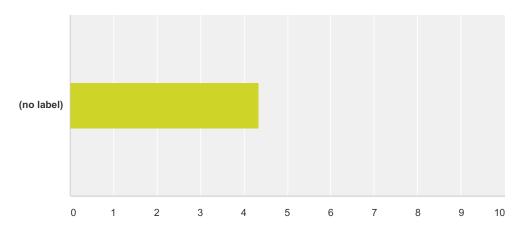

## Q3 I am concerned about oil, gas and mineral exploration in northern New Mexico.

Answered: 106 Skipped: 0

|            | Strongly Disagree | Disagree | Neither Disagree Nor Agree | Agree Strongly Agree |        | Total | Weighted Average |
|------------|-------------------|----------|----------------------------|----------------------|--------|-------|------------------|
| (no label) | 1.89%             | 4.72%    | 7.55%                      | 29.25%               | 56.60% |       |                  |
|            | 2                 | 5        | 8                          | 31                   | 60     | 106   | 4.34             |