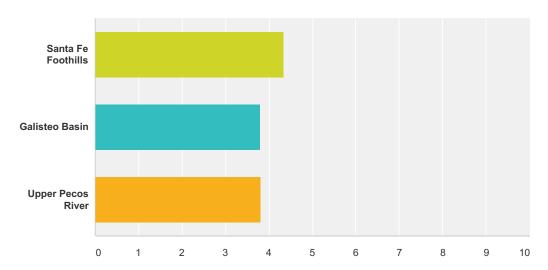

# Q9 SFCT can only take on so many conservation projects. Please help us prioritize areas for our work. Please rank the following landscapes in terms of importance to you:

Answered: 103 Skipped: 3

|                | Not<br>Important | Slightly<br>Important | Somewhat<br>Important | Very<br>Important | Extremely<br>Important | Total | Weighted<br>Average |
|----------------|------------------|-----------------------|-----------------------|-------------------|------------------------|-------|---------------------|
| Santa Fe       | 0.00%            | 4.85%                 | 12.62%                | 26.21%            | 56.31%                 |       |                     |
| Foothills      | 0                | 5                     | 13                    | 27                | 58                     | 103   | 4.34                |
| Galisteo Basin | 0.97%            | 8.74%                 | 25.24%                | 40.78%            | 24.27%                 |       |                     |
|                | 1                | 9                     | 26                    | 42                | 25                     | 103   | 3.79                |
| Upper Pecos    | 0.00%            | 4.90%                 | 28.43%                | 46.08%            | 20.59%                 |       |                     |
| River          | 0                | 5                     | 29                    | 47                | 21                     | 102   | 3.82                |