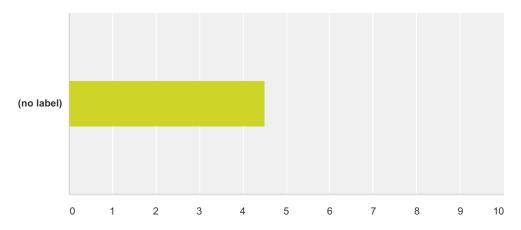

#### Q4 It is important to me to have access to locally grown, fresh produce.

Answered: 106 Skipped: 0

|            | Strongly Disagree | Disagree | Neither Disagree Nor Agree | Agree Strongly Agree |        | Total | Weighted Average |
|------------|-------------------|----------|----------------------------|----------------------|--------|-------|------------------|
| (no label) | 0.94%             | 1.89%    | 5.66%                      | 29.25%               | 62.26% |       |                  |
|            | 1                 | 2        | 6                          | 31                   | 66     | 106   | 4.50             |