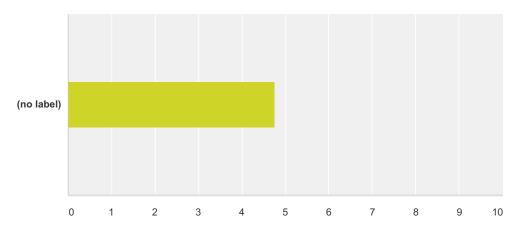

## Q2 A system of public recreational trails is important to me and members of my family.

Answered: 105 Skipped: 1

|            | Strongly Disagree | Disagree | Neither Disagree Nor Agree | Agree Strongly Agree |        | Total | Weighted Average |
|------------|-------------------|----------|----------------------------|----------------------|--------|-------|------------------|
| (no label) | 2.86%             | 0.00%    | 0.95%                      | 10.48%               | 85.71% |       |                  |
|            | 3                 | 0        | 1                          | 11                   | 90     | 105   | 4.76             |