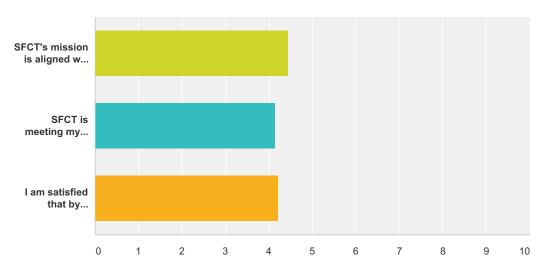

#### Q10 Please evaluate the following statements.

Answered: 101 Skipped: 5

|                                                                                        | Strongly<br>Disagree | Disagree          | Neither Disagree<br>Nor Agree | Agree            | Strongly<br>Agree   | Total | Weighted<br>Average |
|----------------------------------------------------------------------------------------|----------------------|-------------------|-------------------------------|------------------|---------------------|-------|---------------------|
| SFCT's mission is aligned with my beliefs and values.                                  | <b>0.99%</b><br>1    | <b>0.00%</b><br>0 | <b>5.94%</b><br>6             | <b>39.60%</b> 40 | <b>53.47%</b> 54    | 101   | 4.45                |
| SFCT is meeting my expectations as a supporter or donor.                               | <b>1.00%</b>         | <b>0.00%</b><br>0 | <b>15.00%</b><br>15           | <b>51.00%</b> 51 | <b>33.00%</b><br>33 | 100   | 4.15                |
| I am satisfied that by supporting SFCT I am making a positive impact on our community. | <b>0.99%</b><br>1    | <b>0.00%</b><br>O | <b>16.83%</b>                 | <b>41.58%</b> 42 | <b>40.59%</b><br>41 | 101   | 4.21                |