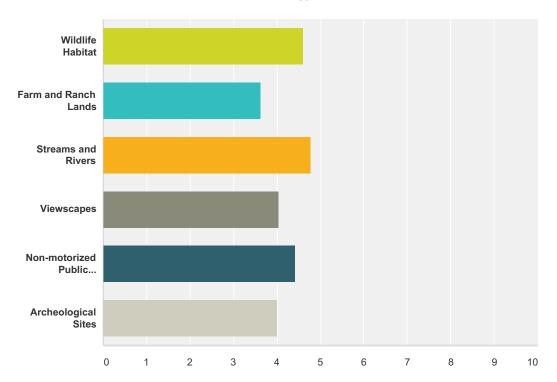

Q8 SFCT's mission is to protect a landscape's most important conservation values. Which of the following conservation values are most important to you? Please rank in terms of its importance to you from extremely important to not important.

|                      | Not<br>Important | Slightly<br>Important | Somewhat<br>Important | Very<br>Important | Extremely<br>Important | Total | Weighted<br>Average |
|----------------------|------------------|-----------------------|-----------------------|-------------------|------------------------|-------|---------------------|
| Wildlife Habitat     | 0.00%            | 0.97%                 | 5.83%                 | 24.27%            | 68.93%                 |       |                     |
|                      | 0                | 1                     | 6                     | 25                | 71                     | 103   | 4.6                 |
| Farm and Ranch Lands | 2.94%            | 6.86%                 | 32.35%                | 40.20%            | 17.65%                 |       |                     |
|                      | 3                | 7                     | 33                    | 41                | 18                     | 102   | 3.6                 |
| Streams and Rivers   | 0.00%            | 0.00%                 | 1.94%                 | 17.48%            | 80.58%                 |       |                     |
|                      | 0                | 0                     | 2                     | 18                | 83                     | 103   | 4.7                 |
| Viewscapes           | 0.00%            | 3.00%                 | 20.00%                | 45.00%            | 32.00%                 |       |                     |
|                      | 0                | 3                     | 20                    | 45                | 32                     | 100   | 4.0                 |
| Non-motorized Public | 0.00%            | 0.97%                 | 9.71%                 | 35.92%            | 53.40%                 |       |                     |
| Recreation Trails    | 0                | 1                     | 10                    | 37                | 55                     | 103   | 4.4                 |
| Archeological Sites  | 0.99%            | 3.96%                 | 22.77%                | 37.62%            | 34.65%                 |       |                     |
|                      | 1                | 4                     | 23                    | 38                | 35                     | 101   | 4.0                 |