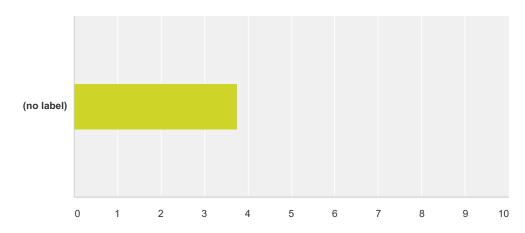

## Q6 On a scale of 1 to 5 (one being totally unfamiliar), how well do you understand the work that SFCT does?

Answered: 104 Skipped: 2

|            | 1     | 2     | 3      | 4      | 5      | Total | Weighted Average |
|------------|-------|-------|--------|--------|--------|-------|------------------|
| (no label) | 1.92% | 4.81% | 27.88% | 46.15% | 19.23% |       |                  |
|            | 2     | 5     | 29     | 48     | 20     | 104   | 3.76             |