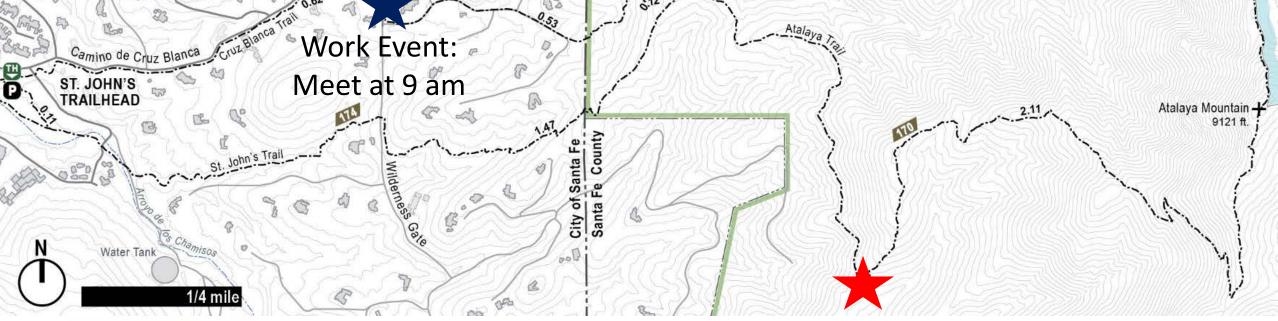

## **Optional Trail Work Event**

Meet at Wilderness Gate Trailhead at 9 am You bring work gloves, boots, water long pants & long-sleeved shirt, We bring tools and hard hats Sign up at info@sfct.org

PONDEROSA RIDGE

DOROTHY STEWART

RAILHEAD

0.52

GATE TRAILHEAD

WILDERNESS

Talaya Hill Open Space